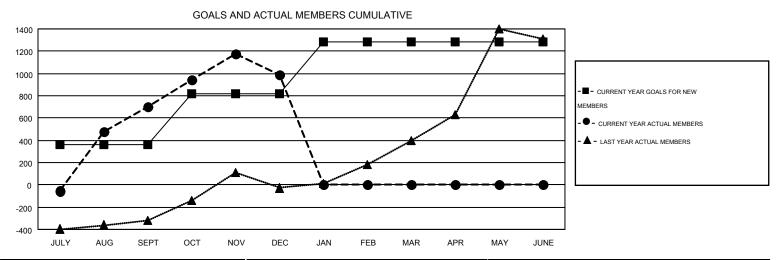

## Multiple District 315

**LOCATION: REP OF BANGLADESH** 

GMT: NAZMUL HAQUE

GMT CA 6

|               |                  | Clubs             |                  |                  | Members               |                    |                                        |                    |                  |
|---------------|------------------|-------------------|------------------|------------------|-----------------------|--------------------|----------------------------------------|--------------------|------------------|
|               | RESUI            | LTS FOR 2016-2017 |                  |                  | RESULTS FOR 2016-2017 |                    |                                        |                    |                  |
| QUARTER       | NEW CLUB<br>GOAL | NEW CLUBS         | DROPPED<br>CLUBS | NET<br>GAIN/LOSS | QUARTER               | NEW MEMBER<br>GOAL | CHARTER AND<br>NEW<br>MEMBERS<br>ADDED | DROPPED<br>MEMBERS | NET<br>GAIN/LOSS |
| JULY/AUG/SEPT | 15               | 31                | 2                | 29               | JULY/AUG/SEPT         | 360                | 1,035                                  | 336                | 699              |
| OCT/NOV/DEC   | 15               | 16                | 6                | 10               | OCT/NOV/DEC           | 455                | 819                                    | 527                | 292              |
| JAN/FEB/MAR   | 16               | 0                 | 0                | 0                | JAN/FEB/MAR           | 465                | 0                                      | 0                  | 0                |
| APR/MAY/JUNE  | 5                | 0                 | 0                | 0                | APR/MAY/JUNE          | 0                  | 0                                      | 0                  | 0                |

## GOALS AND ACTUAL NEW CLUBS CUMULATIVE

| DROPPED CLUBS: 8   |     | 220 CLUBS OF 598 ADDED 1 OR MORE<br>NEW MEMBERS | GENDER DISTRIBUTION  |                 |              |
|--------------------|-----|-------------------------------------------------|----------------------|-----------------|--------------|
|                    |     |                                                 | MALE                 | 12,521 (80.55%) |              |
|                    |     |                                                 | FEMALE               | 3,023 (19.45%)  |              |
| DROPPED MEMBERS    |     |                                                 |                      |                 |              |
| DECEASED           | 3   | CLICK HERE FOR HEALTH                           |                      |                 | <b>5</b> 000 |
| CLUB CANCELLED 132 |     | ASSESSMENT DATA                                 | FAMILY UNIT MEMBERS  | 5,628           |              |
| OTHER              | 727 |                                                 | HEAD OF HOUSEHOLD    |                 | 1,673        |
| TOTAL              | 862 |                                                 | NON-HEAD OF HOUSEHOL | 3,955           |              |