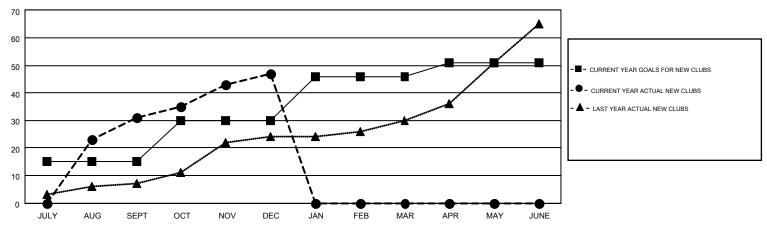

## Multiple District 315

**LOCATION: REP OF BANGLADESH** 

GMT: NAZMUL HAQUE

GMT CA 6

|               |                  | Clubs             |                  |                  | Members               |                    |                                        |                    |                  |
|---------------|------------------|-------------------|------------------|------------------|-----------------------|--------------------|----------------------------------------|--------------------|------------------|
|               | RESUI            | LTS FOR 2016-2017 |                  |                  | RESULTS FOR 2016-2017 |                    |                                        |                    |                  |
| QUARTER       | NEW CLUB<br>GOAL | NEW CLUBS         | DROPPED<br>CLUBS | NET<br>GAIN/LOSS | QUARTER               | NEW MEMBER<br>GOAL | CHARTER AND<br>NEW<br>MEMBERS<br>ADDED | DROPPED<br>MEMBERS | NET<br>GAIN/LOSS |
| JULY/AUG/SEPT | 15               | 31                | 2                | 29               | JULY/AUG/SEPT         | 360                | 1,035                                  | 336                | 699              |
| OCT/NOV/DEC   | 15               | 16                | 6                | 10               | OCT/NOV/DEC           | 455                | 819                                    | 527                | 292              |
| JAN/FEB/MAR   | 16               | 0                 | 0                | 0                | JAN/FEB/MAR           | 465                | 0                                      | 0                  | 0                |
| APR/MAY/JUNE  | 5                | 0                 | 0                | 0                | APR/MAY/JUNE          | 0                  | 0                                      | 0                  | 0                |

## GOALS AND ACTUAL NEW CLUBS CUMULATIVE

| DROPPED CLUBS: 8   |     | 220 CLUBS OF 598 ADDED 1 OR MORE<br>NEW MEMBERS | GENDER DISTRIBUTION  |                 |              |
|--------------------|-----|-------------------------------------------------|----------------------|-----------------|--------------|
|                    |     |                                                 | MALE                 | 12,521 (80.55%) |              |
|                    |     |                                                 | FEMALE               | 3,023 (19.45%)  |              |
| DROPPED MEMBERS    |     |                                                 |                      |                 |              |
| DECEASED           | 3   | CLICK HERE FOR HEALTH                           |                      |                 | <b>5</b> 000 |
| CLUB CANCELLED 132 |     | ASSESSMENT DATA                                 | FAMILY UNIT MEMBERS  | 5,628           |              |
| OTHER              | 727 |                                                 | HEAD OF HOUSEHOLD    |                 | 1,673        |
| TOTAL              | 862 |                                                 | NON-HEAD OF HOUSEHOL | 3,955           |              |